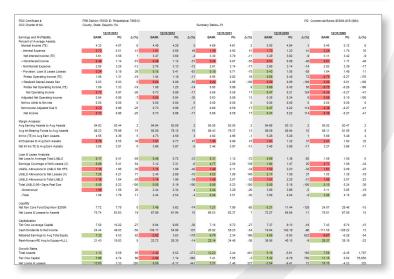

## **SNL SOLUTION**

SNL Financial helps you meet the challenge of greater board and regulator scrutiny, and show a compliant, profitable operation with proper risk management controls. Get data and templates like CAMELS indicators, deposit & loan composition and

executive compensation, plus trending of key metrics from balance sheet to asset quality. Run hypothetical scenarios to show the impact of strategy on performance metrics such as NIM and ROE.

>

LEARN MORE about meeting board and regulator expectations.